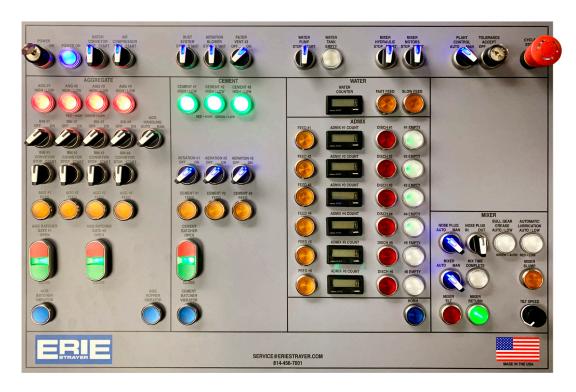

## LIBERTY SERIES

**Batching Control System** 

- Proportional discharge of all materials
- Streamlined state of the art manual control panel
- Ethernet connectivity with "Watch Dog" plant safe state
- Easily integrated on competitive plants and with accounting & dispatch software

## **FEATURES**

- Hardened, solid-state PC featuring a RAID controller
- LED illuminated control panel
- 24/7 technician support for remote batch login
- No annual service fees for routine program updates
- Live plant notifications
- Plant diagnostic center
- Cardinal scale indicators
- Single-click data backup
- Automatic emailing of batch tickets and reports
- Liberty series information center from any networked PC
- Plant parameter logging
- Inventory recording with low balance warnings