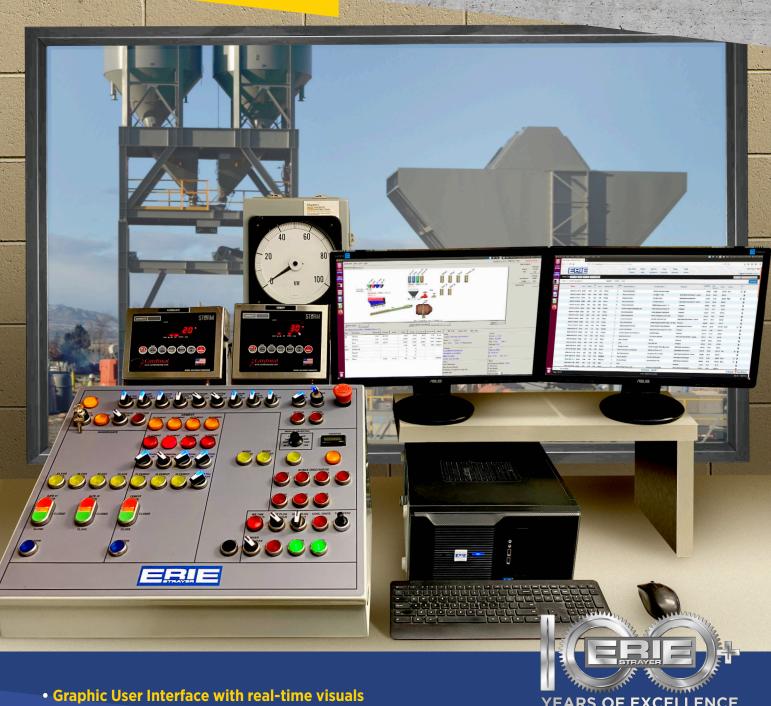

## LIBERTY SERIES

**Batching Control System** 

- Proportional discharge of all materials
- Streamlined state of the art manual control panel
- Ethernet connectivity with "Watch Dog" plant safe state
- Easily integrated on competitive plants and with accounting & dispatch software

## **Batching Control System**

The ERIE Liberty Series Control System is a state of the art, user-friendly program with features that are designed to increase production and minimize downtime with live plant notifications. Equipped with the Liberty web page, users have easy access to customer files, tickets, formulas and all information stored in the database from any networked PC. When you equip your batch plant with ERIE Liberty Controls, we become your single source stop for service & support.

## **FEATURES**

- Hardened, solid-state PC featuring a RAID controller
- LED illuminated control panel
- 24/7 technician support for remote batch login
- No annual service fees for routine program updates
- Live plant notifications
- Plant diagnostic center
- Cardinal scale indicators
- Single-click data backup
- Automatic emailing of batch tickets and reports
- Liberty series information center from any networked PC
- Plant parameter logging
- Inventory recording with low balance warnings